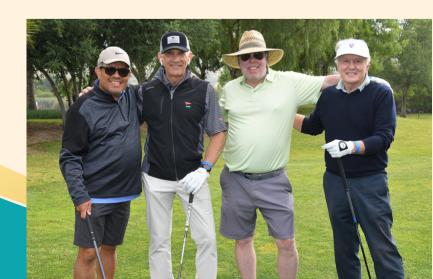

**SWING FOR INCLUSION**. Our 10th Annual Golf Challenge will be held on Monday, May 20, 2024, at the Angeles National Golf Club in Sunland, California. Inclusion Matters by Shane's Inspiration is planning a funfilled day of golf, games, prizes, food, and philanthropy.

Please consider becoming a Playanthropist® at any sponsorship level for our Golf Challenge. We have included a list of our sponsorship opportunities and look forward to working together. Thank you in advance for whatever you can do! By contributing to our mission, you will help build a legacy of inclusion, laughter, and play for all children.