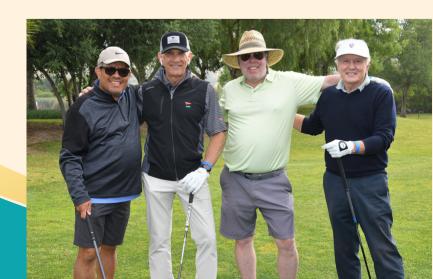

**SWING FOR INCLUSION.** Our 10th Annual Golf Challenge will be held on Monday, May 20, 2024, at the Angeles National Golf Club in Sunland, California. Inclusion Matters by Shane's Inspiration is planning a funfilled day of golf, games, prizes, food, and philanthropy.

### **GOLF CHALLENGE**

- In-N-Out Burger Cookout
   Truck for Lunch
- Bloody Mary Bar
- Opportunity Drawing
- Mega Putt
- Shotgun Start
- Challenges & Contests
- Silent Auction
- Awards Dinner